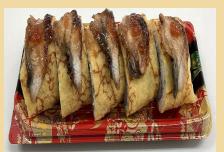

## **Recommended Menu**

Thin and flexible egg wrapper makes it easy to roll, wrap, and garnish with.

Sushi Roll

Sushi Sandwich

Fried Prown Sandwich

Yakisoba Sandwich

Egg Hamburger

Unagi Roll