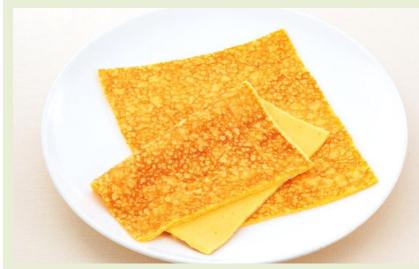

## COOKED EGG SHEET

Wrappers made of eggs are used as a substitute for nori, or may be used as sandwiches

-Homemade style cooked egg sheet -Thickness: 5 mm Weight: 200g/sheet -Sweet taste and Vivid yellow color