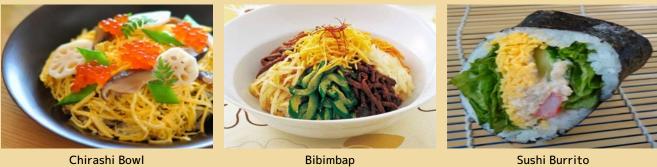

## **Recommended Menu**

Japanese traditional Chirashi bowls use Kinshi Tamago flake over vinegared rice followed by other ingredients.

Eel bowl

**Chinese Salad** 

Pasta