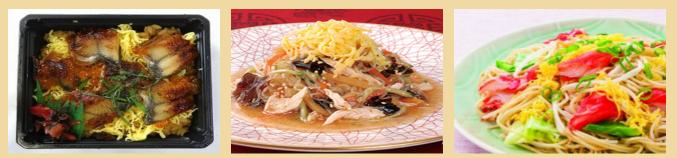

## **Recommended Menu**

Japanese traditional Chirashi bowls use Kinshi Tamago flake over vinegared rice followed by other ingredients.

Eel bowl

**Chinese Salad** 

Pasta