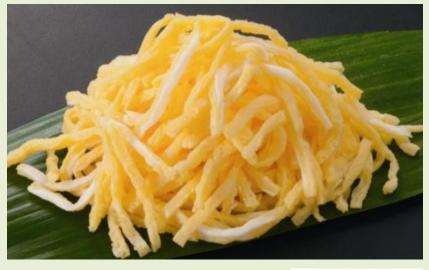

## This type of Shredded Egg is thicker and bolder than the other one. And egg whites and yolk are not completely mixed intendedly, so it looks like hand-made.