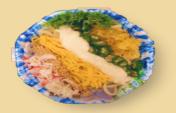

## **Recommended Menu**

In Japan, Natto is popular ingredient for Summer's stamina menus. Because it is crushed, topping is the best choice.

Natto Temaki

Cold Noodle

Natto Hosomaki Sushi

Natto Sushi Combo

Bibimbap