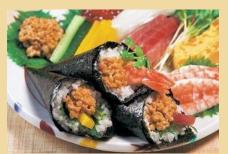

## **Recommended Menu**

In Japan, Natto is popular ingredient for Summer's stamina menus. Because it is crushed, topping is the best choice.

Natto Temaki

Cold Noodle

Natto Hosomaki Sushi

Natto Sushi Combo

Bibimbap