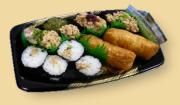

## **Recommended Menu**

In Japan, Natto is popular ingredient for Summer's stamina menus. Because it is crushed, topping is the best choice.

Natto Temaki

Cold Noodle

Natto Hosomaki Sushi

Natto Sushi Combo

Bibimbap