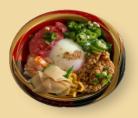

## **Recommended Menu**

In Japan, Natto is popular ingredient for Summer's stamina menus. Because it is crushed, topping is the best choice.

Natto Temaki

Cold Noodle

Natto Hosomaki Sushi

Natto Sushi Combo

Bibimbap