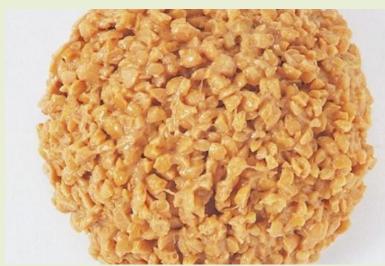

## PREPARED NATTO

Frozen 365 days JAPAN

Export performance CountryUSANZLSGPother

| Package 30 | APAN<br>D0g/pkg                                                |
|------------|----------------------------------------------------------------|
|            | 00g/pkg                                                        |
| Carton 30  |                                                                |
|            | )pkgs/CTN                                                      |
| sa         | ushed natto, soy<br>uce, bonito extract,<br>east extract, etc. |

It makes really easy to add dishes with healthy and popular Natto. Since it is seasoned by soy sauce and packaged in forcing bag, it is best for Sushi Roll and Gunkan Sushi.

- Japanese soybean is used

- Easy-to-use forcing bag