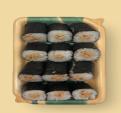

It makes really easy to add dishes with healthy and popular Natto. Since it is seasoned by soy sauce and packaged in forcing bag, it is best for Sushi Roll and Gunkan Sushi.

- Japanese soybean is used

- Easy-to-use forcing bag

## **Recommended Menu**

In Japan, Natto is popular ingredient for Summer's stamina menus. Because it is crushed, topping is the best choice.

Natto Temaki

Cold Noodle

Natto Hosomaki Sushi

Natto Sushi Combo

Bibimbap