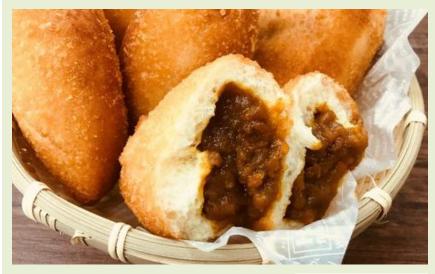

## **KARIKARI CURRY PAN**

The most popular bread in Japan's bakery The soft and crispy donuts with vegetable curry stuffing are wrapped up with crunchy skin. - Crunchy and crispy taste

- Spicy curry taste