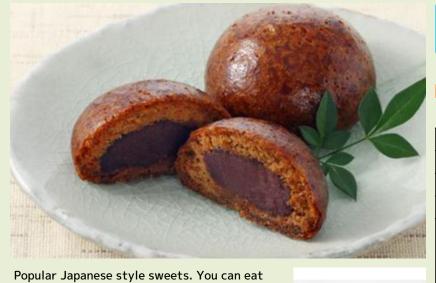

## **KARINTOU MANJU**

365 days

## after deep-fried. Skin is crispy, but stuff is dampish Koshian, which makes it an exquisite combination. - Crunchy skin texture

- Dampish stuffing koshian
- One-bite size