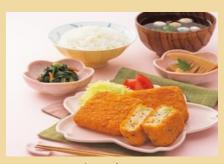

## Recommended Menu

During the small package(300g), it is convenient to use and less loss. Open and ready-to-eat traditional Japanese appetizer.

Makunouchi Lunch Box 1

Makunouchi Lunch Box 2

Bibimbap

Sandwich