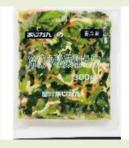

## **Export performance Country**

USA AUS HKG SGP

| Country of Origin | CHINA                                                                         |
|-------------------|-------------------------------------------------------------------------------|
| Package           | 300g/pkg                                                                      |
| Carton            | 20pkgs*2CTN/BDLE                                                              |
| Main Ingredients  | Komatsuna, carrot, fried<br>tofu, rice wine, soy<br>sauce, salt, sesame, etc. |

## Recommended Menu

During the small package(300g), it is convenient to use and less loss. Open and ready-to-eat traditional Japanese appetizer.

Makunouchi Lunch Box 1

Makunouchi Lunch Box 2

Bibimbap

Sandwich