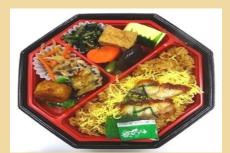

## Recommended Menu

During the small package(300g), it is convenient to use and less loss. Open and ready-to-eat traditional Japanese appetizer.

Makunouchi Lunch Box 1

Makunouchi Lunch Box 2

Bibimbap

Sandwich