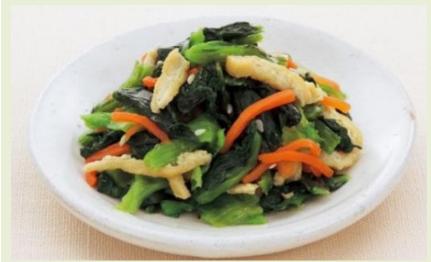

## **KOMATSUNA AEMONO**

This dish is made of one of the traditional Japanese vegetable, Mustard Spinach. Colorful and delicious. Also, Dashi enhanced the flavor to provide you with the real Japanese taste.

- Real Japanese Taste with Dashi
- Colorful appearance