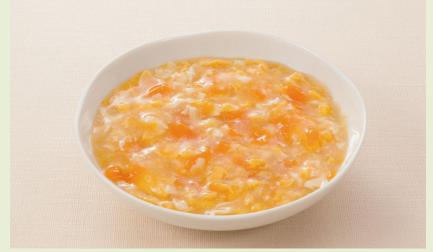

## HANJYUKUFU TAMAGO TOJI

Semi-Cooked! Recommended for Donburi, like Oyako-Don and Katsu-Don!

- Easy to use and Delicious, suitable for the
- Japanese homemade style, with traditional Dashi
- Soft & creamy texture, it can keep the texture even being heated.