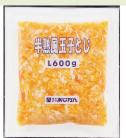

## **Export performance Country**

| Country of Origin | JAPAN                                             |
|-------------------|---------------------------------------------------|
| Package           | 600g/pkg                                          |
| Carton            | 20pkgs/CTN                                        |
| Main Ingredients  | Egg, Soy sauce, bonito<br>soup stock, Sauce, etc. |
| How to Cook       | Thawing and ready-to-<br>eat.                     |