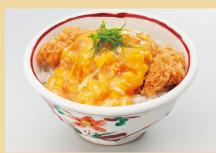

## Recommended Menu

Best for Donburi, like Oyako-Don and Katsu-Don!

**OYAKO DON** 

KATSU DON

Egg Spring roll

Spinach Egg Source

KATSU TOJI

DASHI Pizza