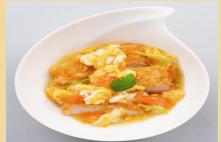

## Recommended Menu

Best for Donburi, like Oyako-Don and Katsu-Don!

**OYAKO DON** 

KATSU DON

Egg Spring roll

Spinach Egg Source

KATSU TOJI

DASHI Pizza