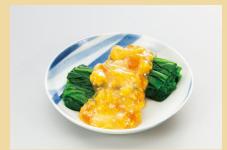

## Recommended Menu

Best for Donburi, like Oyako-Don and Katsu-Don!

**OYAKO DON** 

KATSU DON

Egg Spring roll

Spinach Egg Source

KATSU TOJI

DASHI Pizza