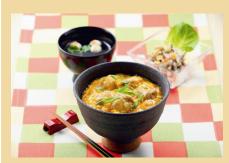

## Recommended Menu

Best for Donburi, like Oyako-Don and Katsu-Don!

**OYAKO DON** 

KATSU DON

Egg Spring roll

Spinach Egg Source

KATSU TOJI

DASHI Pizza