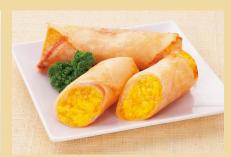

## Recommended Menu

Best for Donburi, like Oyako-Don and Katsu-Don!

**OYAKO DON** 

KATSU DON

Egg Spring roll

Spinach Egg Source

KATSU TOJI

DASHI Pizza