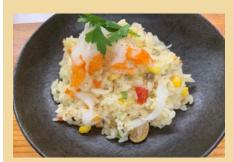

## Recommended Menu

Exactly replicate the fiber array of King Crab meat.

King Crab Fried Rice

Crab Cream Korokke

Seafood&Egg Bowl

Cold noodle

Salad

Seafood Capellini