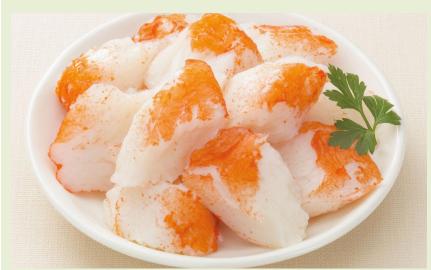

## SEAFOOD SALAD LEG

- Self-R&D and patented production technology
- Original Cut TechnologyUnique texture and taste, replicating the fiber array of King Crab meat.

## Recommended Menu

Exactly replicate the fiber array of King Crab meat.

King Crab Fried Rice

Crab Cream Korokke

Seafood&Egg Bowl

Cold noodle

Salad

Seafood Capellini