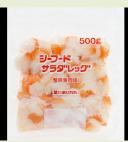

## **Export performance Country**

CHN other

| Country of Origin | JAPAN                                                                                                 |
|-------------------|-------------------------------------------------------------------------------------------------------|
| Package           | 500g/pkg                                                                                              |
| Size              | 10g/pc                                                                                                |
| Carton            | 20pkgs/CTN                                                                                            |
| Main Ingredients  | Alaska Pollock, Egg,<br>Fermented Seasoning,<br>Crab Extract,<br>Salt, Sugar, Kelp<br>seasoning, etc. |
| How to Cook       | Thawing and ready-to-<br>eat.                                                                         |