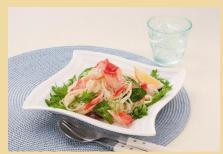

## Recommended Menu

Exactly replicate the fiber array of King Crab meat.

King Crab Fried Rice

Crab Cream Korokke

Seafood&Egg Bowl

Cold noodle

Salad

Seafood Capellini