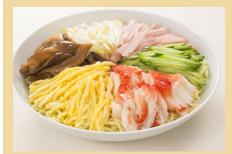

## Recommended Menu

Exactly replicate the fiber array of King Crab meat.

King Crab Fried Rice

Crab Cream Korokke

Seafood&Egg Bowl

Cold noodle

Salad

Seafood Capellini