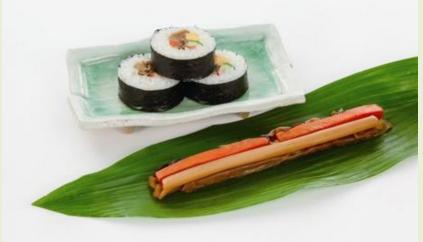

## SUSHI FILLING STICK

Four kinds of healthy vegetable are aligned for one Sushi roll core. Extremely convenient to use and cost-saving.

- Traditional Japanese Taste
- Convenient to use
- Cost-saving

540

## Recommended Menu

Seasoned carrot, Gobo, Kanpyo and Shiitake are rolled by film for one Sushi roll.

Emperor roll