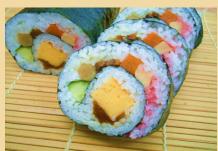

## Recommended Menu

Seasoned carrot, Gobo, Kanpyo and Shiitake are rolled by film for one Sushi roll.

Emperor roll