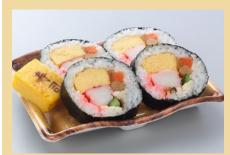

## Recommended Menu

Seasoned carrot, Gobo, Kanpyo and Shiitake are rolled by film for one Sushi roll.

Emperor roll