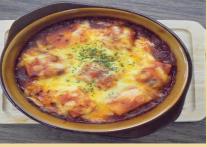

## **Recommended Menu**

TOFU has low calories and high nutritional value. You can use it for every creative dishes. It makes your dish more healthy.

TOFU TEMPURA

**TOFU Gratin** 

Fried TOFU&PORK

SUKIYAKI Beef