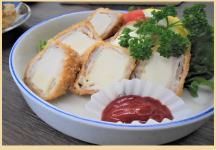

## **Recommended Menu**

TOFU has low calories and high nutritional value. You can use it for every creative dishes. It makes your dish more healthy.

TOFU TEMPURA

**TOFU Gratin** 

Fried TOFU&PORK

SUKIYAKI Beef