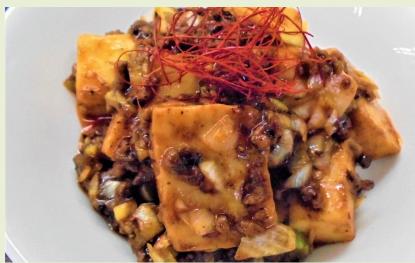

## FROZEN SILKEN TOFU



Melty and smooth texture just like freshly made Tofu.

Easy to store as it is a frozen product. You can enjoy the authentic Tofu dishes. üRich soy beans taste from the Tofu itself üReady to use without thawing üPre-cut in useful size



Frozen 366 made in JAPAN

## **Export performance Country**

| Country of Origin | JAPAN                                                                                           |
|-------------------|-------------------------------------------------------------------------------------------------|
| Package           | 1kg/pkg                                                                                         |
| Size              | 6pkgs/CTN                                                                                       |
| Carton