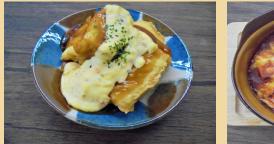

## **Recommended Menu**

TOFU has low calories and high nutritional value. You can use it for every creative dishes. It makes your dish more healthy.

TOFU TEMPURA

**TOFU Gratin** 

Fried TOFU&PORK

SUKIYAKI Beef